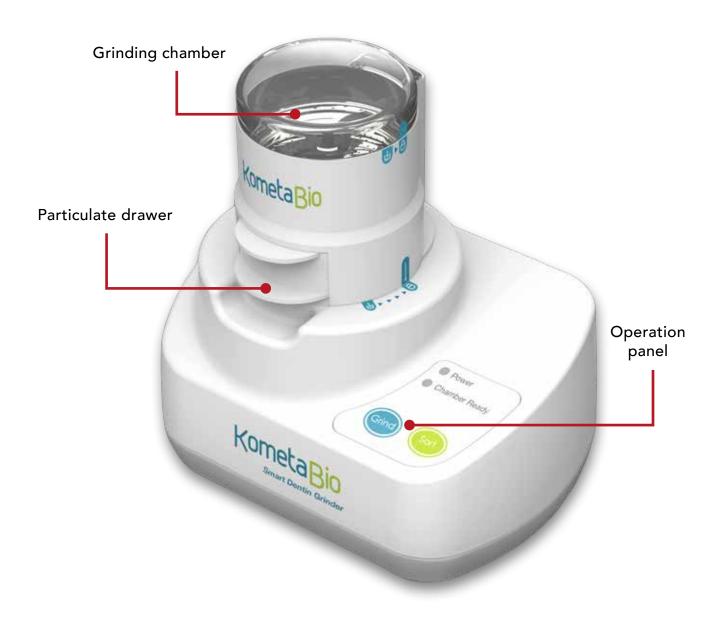

# Smart Grinder

# Smart Grinder

Avoid up to 50% soft and hard tissue volume loss after extraction by filling the empty alveolus with autologous bone replacement graft that is produced from the extracted tooth of the patient and prepared with the Smart Grinder – chairside in about 15 minutes.

#### **Smart Grinder GENESIS**

1 x Smart Grinder GENESIS Basic Device **REF 4301G** 