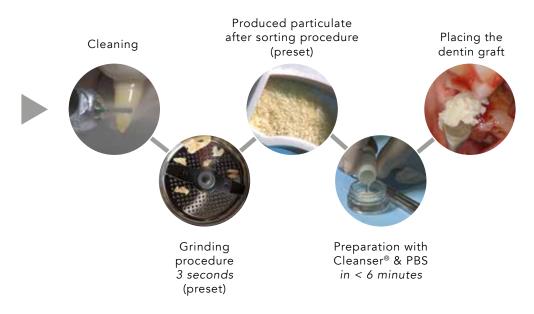

# Smart Grinder

Avoid up to 50% soft and hard tissue volume loss after extraction by filling the empty alveolus with autologous bone replacement graft that is produced from the extracted tooth of the patient and prepared with the Smart Grinder – chairside in about 15 minutes.

#### Best cost-efficient Socket Preservation:

Makes other bone replacement grafts unnecessary | Best patient acceptance | The Revolution for dental offices incorporating dental surgery | Includes all bone growth factors | Membrane unnecessary | Right consistency and processing when placing the dentin graft | Available international studies