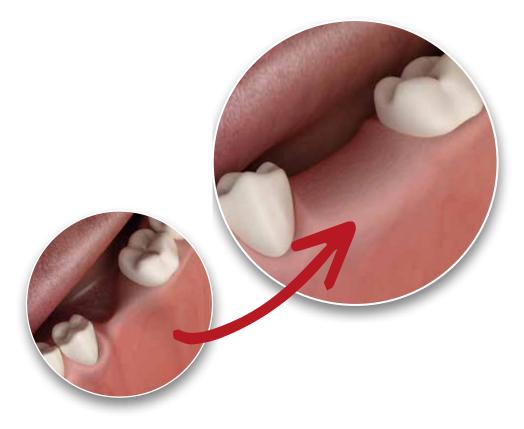

# Smart Grinder

Avoid up to 50% soft and hard tissue volume loss after extraction by filling the empty alveolus with autologous bone replacement graft that is produced from the extracted tooth of the patient and prepared with the Smart Grinder – chairside in about 15 minutes.

#### Best cost-efficient Socket Preservation:

Makes other bone replacement grafts unnecessary | Best patient acceptance | The Revolution for dental offices incorporating dental surgery | Includes all bone growth factors | Membrane unnecessary | Right consistency and processing when placing the dentin graft | Available international studies