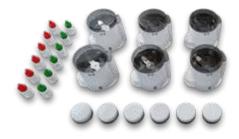

#### Disposable Chamber Kit

- 6 x Disposable Chambers
- 6 x Particulate Containers
- 6 x Cleanser 5 ml
- 6 x PBS (Phosphate Buffered Saline) 5 ml

#### **REF 4302**