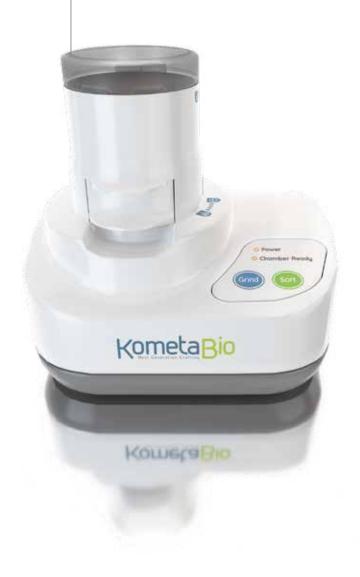

# Smart Grinder

# Smart Grinder

Avoid up to 50% soft and hard tissue volume loss after extraction by filling the empty alveolus with autologous bone replacement graft that is produced from the extracted tooth of the patient and prepared with the Smart Grinder – chairside in about 15 minutes.

#### **Smart Grinder GENESIS Complete Kit**

- 1 x Smart Grinder GENESIS Basic Device
- 6 x Disposable Grinding Chambers
- 6 x Particulate Containers
- 6 x Cleanser 5 ml
- 6 x PBS (Phosphate Buffered Saline) 5 ml