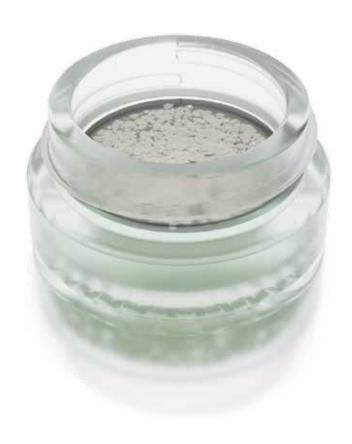

# Smart Grinder

# Smart Grinder

Avoid up to 50% soft and hard tissue volume loss after extraction by filling the empty alveolus with autologous bone replacement graft that is produced from the extracted tooth of the patient and prepared with the Smart Grinder – chairside in about 15 minutes.

#### Best cost-efficient Socket Preservation:

Makes other bone replacement grafts unnecessary | Best patient acceptance | The Revolution for dental offices incorporating dental surgery | Includes all bone growth factors | Membrane unnecessary | Right consistency and processing when placing the dentin graft | Available international studies