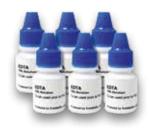

#### Cleanser Kit

6 x Cleanser 5 ml  $6 \times PBS$  (Phosphate Buffered Saline) 5 ml**REF 43041** 

**Dentin Graft Accelerator** 6 x EDTA 5 ml **REF 4304** 