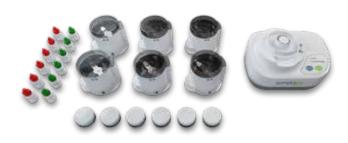

#### **Smart Grinder GENESIS Complete Kit**

- 1 x Smart Grinder GENESIS Basic Device
- 6 x Disposable Grinding Chambers
- 6 x Particulate Containers
- 6 x Cleanser 5 ml
- 6 x PBS (Phosphate Buffered Saline) 5 ml