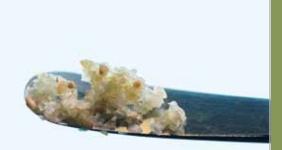

# Smart Grinder

Avoid up to 50% soft and hard tissue volume loss after extraction by filling the empty alveolus with autologous bone replacement graft that is produced from the extracted tooth of the patient and prepared with the Smart Grinder – chairside in about 15 minutes.

#### Extraction and preparation of the dentin graft by means of the Smart Grinder

Extraction and preparation of the dentin graft by means of the Smart Grinder in site 14 and fitting of a temporary in sites 17 to 13