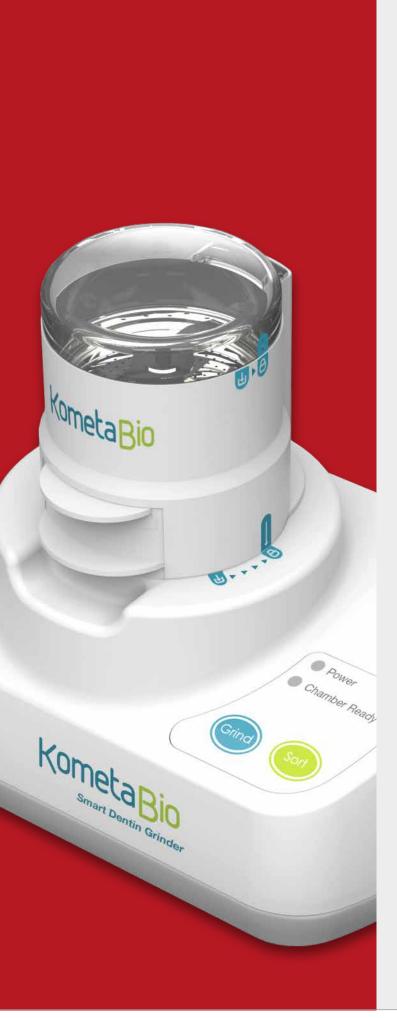

# Smart Grinder

# Smart Grinder

Avoid up to 50% soft and hard tissue volume loss after extraction by filling the empty alveolus with autologous bone replacement graft that is produced from the extracted tooth of the patient and prepared with the Smart Grinder – chairside in about 15 minutes.

#### **Smart Grinder GENESIS Complete Kit**

- 1 x Smart Grinder GENESIS Basic Device
- 6 x Disposable Grinding Chambers
- 6 x Particulate Containers
- 6 x Cleanser 5 ml
- 6 x PBS (Phosphate Buffered Saline) 5 ml