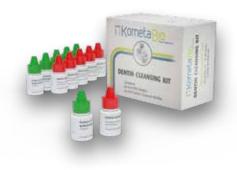

#### **Smart Grinder GENESIS Complete Kit**

- 1 x Smart Grinder GENESIS Basic Device
- 6 x Disposable Grinding Chambers
- 6 x Particulate Containers
- 6 x Cleanser 5 ml
- 6 x PBS (Phosphate Buffered Saline) 5 ml

#### **REF 4300G**